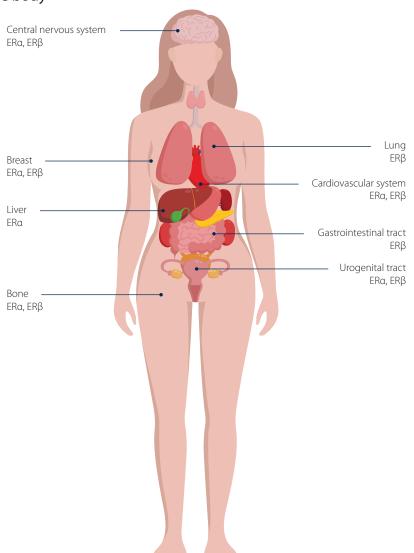

# Estrogen is a unique hormone with both alpha and beta receptors and found in many tissues of the body<sup>9–11</sup>

### Tissues containing **both** estrogen alpha (ERα) and estrogen beta (ERβ) receptors

- Breast Bone
- OvaryCNS
- CV system
- Uterus

### Tissues that have **either** estrogen alpha (Erα) OR estrogen beta (ERβ) receptors

# • Liver

· White fat

- ERβ
- Vasculature
- Lung
- BladderGl epithelium