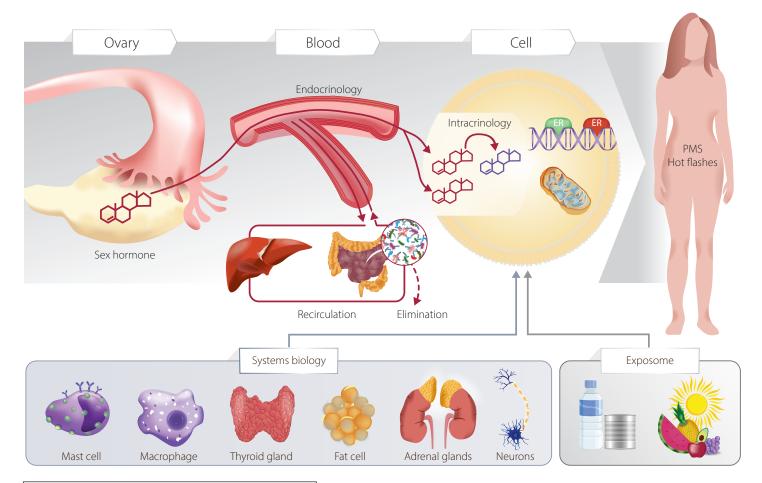

# Supporting balance through targeted nutrition

Estrogen receptors are present in both men and women.<sup>6</sup> Endogenous estrogens, environmental xenoestrogens, and their metabolites selectively bind to estrogen receptors, thereby influencing estrogen balance.<sup>7</sup> Various phytonutrients may moderate this binding process and reduce or moderate cell signaling to promote hormone balance.<sup>23</sup> For example, Brassica vegetables such as broccoli, cauliflower, kale, and Brussels sprouts provide nutrients and possess antioxidant activity to encourage healthy estrogen metabolism. In particular, a naturally occurring compound found in Brassica vegetables, indole-3-carbinol (I3C), is converted to diindolylmethane (DIM) in the stomach,<sup>8</sup> which may support the 2-hydroxyestrone pathway and promote healthy estrogen metabolism.\*

# Estrogen is a unique hormone with both alpha and beta receptors and found in many tissues of the body<sup>9–11</sup>