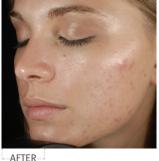

# **Epionce® Lytic Tx superior to 10% Benzoyl Peroxide**

Epionce reduces problem skin conditions without irritation

lesions **Decreased**by 53.3%

Decrease in forehead papules at week 12

Lytic Tx was statistically significantly superior to 10% benzoyl peroxide in lesional erythema, size and elevation.

Acne improvement at week 12. Photos at baseline and week 16. Individual results may vary. All Epionce clinical studies are performed by independent, third-party research organizations using the finished, market-ready product. Data on file. Episciences, Inc.