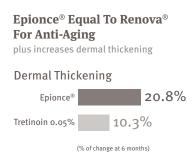

# **Up Close: Epionce® vs. Renova® for Anti-Aging**

Epionce is equal to prescription Renova but with no irritation

Epionce Renewal Facial Cream & Lytic Tx vs. prescription 0.05% Tretinoin + Lactic Acid Moisturizer Epidermal GAGs

# Tactile skin Roughness

improved by 62.50/o

Renova: 58%

---AFTER---

PERCENTAGE of CHANGE

Epionce at 6 Months Tretinoin 0.05% at 6 Months

At no time for any parameter was o.05% tretinoin statistically significantly superior to Epionce.