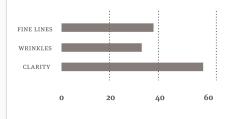

# **Epionce® Superior to Leading Anti-Aging Therapies**

Early Studies: Epionce vs. Tretinoin and Epionce vs. Idebenone

improves
skin clarity
by 94%