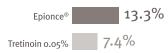

# **Up Close: Epionce® vs. Renova® for Anti-Aging**

Epionce is equal to prescription Renova but with no irritation

Epionce Renewal Facial Cream & Lytic Tx vs. prescription 0.05% Tretinoin + Lactic Acid Moisturizer Epidermal GAGs

# Tactile skin Roughness

improved by 62.50/o

Renova: 58%

---AFTER---

PERCENTAGE of CHANGE

Epionce at 6 Months Tretinoin 0.05% at 6 Months

At no time for any parameter was o.05% tretinoin statistically significantly superior to Epionce.