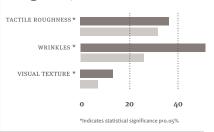

# **Up Close: Epionce® vs. Renova® for Anti-Aging**

Epionce is equal to prescription Renova but with no irritation

Epionce Renewal Facial Cream & Lytic Tx vs. prescription 0.05% Tretinoin + Lactic Acid Moisturizer Epidermal GAGs

# Tactile skin Roughness

improved by 62.50/o

Renova: 58%

---AFTER---

PERCENTAGE of CHANGE

Epionce at 6 Months Tretinoin 0.05% at 6 Months

At no time for any parameter was o.05% tretinoin statistically significantly superior to Epionce.

Anti-aging improvement at 6 months. Photos at baseline and 6 months. Individual results may vary. All Epionce clinical studies are performed by independent, third-party research organizations using the finished, market-ready product. Data on file. Episciences, Inc.