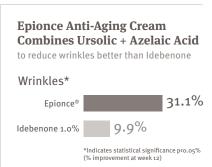

# **Epionce® Superior to Leading Anti-Aging Therapies**

Early Studies: Epionce vs. Tretinoin and Epionce vs. Idebenone

improves
skin clarity
by 94%