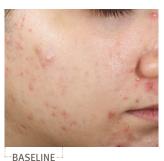

# **Epionce® Purifying Spot Gel Rapidly Reduces Acne**

Purifying Spot Gel superior to prescription clindamycin/benzoyl peroxide

lesion elevation **Improved** by 84.8% C/BP: 59% (mean change at day 6)

Purifying Spot Gel was statistically significantly superior to clindamycin/benzoyl peroxide in erythema, elevation and diameter.

Acne improvement at days 1 and 6. Photos at baseline and day 6. Individual results may vary. All Epionce clinical studies are performed by independent, third-party research organizations using the finished, market-ready product. Data on file. Episciences, inc.