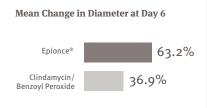

# **Epionce® Purifying Spot Gel Rapidly Reduces Acne**

Purifying Spot Gel superior to prescription clindamycin/benzoyl peroxide

lesion elevation **Improved** by 84.8% C/BP: 59% (mean change at day 6)

Purifying Spot Gel was statistically significantly superior to clindamycin/benzoyl peroxide in erythema, elevation and diameter.

Acne improvement at days 1 and 6. Photos at baseline and day 6. Individual results may vary. All Epionce clinical studies are performed by independent, third-party research organizations using the finished, market-ready product. Data on file. Episciences, inc.