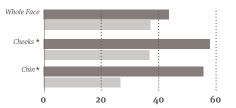

### **Epionce® Improves Barrier Function Post-Procedure**

Epionce Medical Barrier Cream vs. leading post-laser treatments

Reduction of Transepidermal Water Loss (TEWL) within 45 minutes

### **Effective Results**

Re-Epithelialization & Visibly Reduced Erythema Medical Barrier Cream had better results faster than leading glycerin ointments in 75% of patients. 100%
patients preferred
Epionce