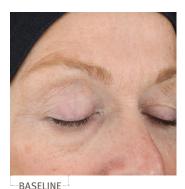

# **Up Close: Epionce® vs. Renova® for Anti-Aging**

Epionce is equal to prescription Renova but with no irritation

Epionce Renewal Facial Cream & Lytic Tx vs. prescription 0.05% Tretinoin + Lactic Acid Moisturizer Epidermal GAGs

# Tactile skin Roughness

improved by 62.50/o

Renova: 58%

---AFTER---

PERCENTAGE of CHANGE

Epionce at 6 Months Tretinoin 0.05% at 6 Months

At no time for any parameter was o.05% tretinoin statistically significantly superior to Epionce.

Anti-aging improvement at 6 months. Photos at baseline and 6 months. Individual results may vary. All Epionce clinical studies are performed by independent, third-party research organizations using the finished, market-ready product. Data on file. Episciences, Inc.