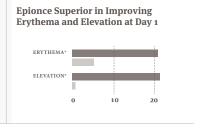

# **Epionce® Purifying Spot Gel Rapidly Reduces Acne**

Purifying Spot Gel superior to prescription clindamycin/benzoyl peroxide

lesion elevation **Improved** by 84.8% C/BP: 59% (mean change at day 6)

Purifying Spot Gel was statistically significantly superior to clindamycin/benzoyl peroxide in erythema, elevation and diameter.

Acne improvement at days 1 and 6. Photos at baseline and day 6. Individual results may vary. All Epionce clinical studies are performed by independent, third-party research organizations using the finished, market-ready product. Data on file. Episciences, inc.