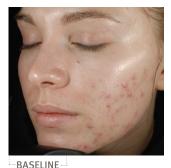

# **Epionce® Lytic Tx superior to 10% Benzoyl Peroxide**

Epionce reduces problem skin conditions without irritation

lesions **Decreased**by 53.3%

Decrease in forehead papules at week 12

Lytic Tx was statistically significantly superior to 10% benzoyl peroxide in lesional erythema, size and elevation.

Acne improvement at week 12. Photos at baseline and week 16. Individual results may vary. All Epionce clinical studies are performed by independent, third-party research organizations using the finished, market-ready product. Data on file. Episciences, Inc.