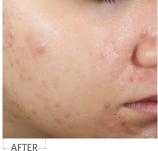

# **Epionce® Purifying Spot Gel Rapidly Reduces Acne**

Purifying Spot Gel superior to prescription clindamycin/benzoyl peroxide

lesion elevation **Improved** by 84.8% C/BP: 59% (mean change at day 6)

Purifying Spot Gel was statistically significantly superior to clindamycin/benzoyl peroxide in erythema, elevation and diameter.

Acne improvement at days 1 and 6. Photos at baseline and day 6. Individual results may vary. All Epionce clinical studies are performed by independent, third-party research organizations using the finished, market-ready product. Data on file. Episciences, inc.