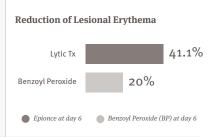

# **Epionce® Lytic Tx superior to 10% Benzoyl Peroxide**

Epionce reduces problem skin conditions without irritation

#### **Results Without Irritation**

Lytic Tx decreased itching by 6.7% at day 6, compared to 13.3% increase with use of benzoyl peroxide

Lytic Tx was preferred by 72.7% of patients over benzoyl peroxide at the completion of the study (week 12)

lesions **Decreased**by 53.3%

Decrease in forehead papules at week 12

Lytic Tx was statistically significantly superior to 10% benzoyl peroxide in lesional erythema, size and elevation.

Acne improvement at week 12. Photos at baseline and week 16. Individual results may vary. All Epionce clinical studies are performed by independent, third-party research organizations using the finished, market-ready product. Data on file. Episciences, Inc.